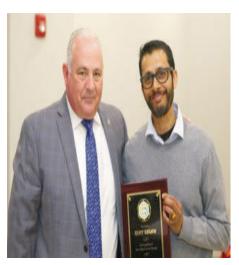

#### **REMINDER**

BEGINNING IN MARCH 11th ALL SENIOR CENTER ACTIVITIES WILL BE HELD AT

THE SADDLE BROOK RECREATION CENTER

**55 MAYILL STREET** 

FOR MORE INFORMATION PLEASE CALL (201) 845-4594

Photos from left to right: Mayor White recognized **Dr. Michael Wiener** for providing over 44 years of medical service to the Saddle Brook Community. Dr. Wieners new office is located at 1124 East Ridgewood Ave. (201) 881-7282.

**Reny Easaw**, Saddle Brook Mail Carrier, was recognized for his selfless act of courage. Reny assisted a motorist experiencing a medical emergency.