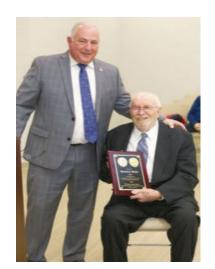

#### **REMINDER**

BEGINNING IN MARCH 11th ALL SENIOR CENTER ACTIVITIES WILL BE HELD AT

THE SADDLE BROOK RECREATION CENTER

**55 MAYILL STREET** 

FOR MORE INFORMATION PLEASE CALL (201) 845-4594

Photos from left to right: Mayor White recognized **Dr. Michael Wiener** for providing over 44 years of medical service to the Saddle Brook Community. Dr. Wieners new office is located at 1124 East Ridgewood Ave. (201) 881-7282.

**Howard J. Mulder** was honored for dedicating over 60 years of service to the Township of Saddle Brook, as a Volunteer Fire Fighter and President of the Saddle Brook Library Board. Howard was also an employee of the Saddle Brook Board of Ed. Transportation Department and Board Trustee.