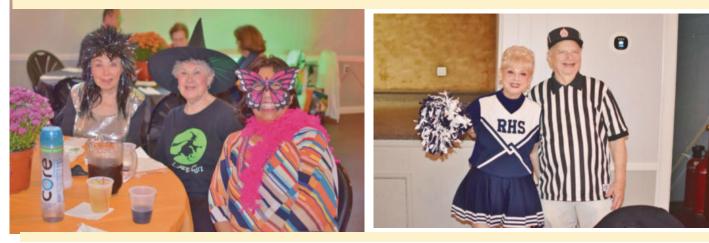

## **IN THE SPOTLIGHT**

2024 Senior Halloween Party was held on October 29th at the VFW. Saddle Brook Senior residents enjoyed a night filled with fun, food, and dancing.