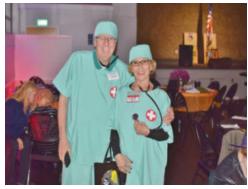

## **IN THE SPOTLIGHT**

2024 Senior Halloween Party was held on October 29th at the VFW. Saddle Brook Senior residents enjoyed a night filled with fun, food, and dancing.