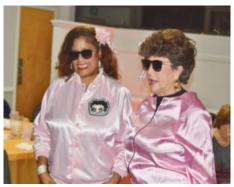

## **IN THE SPOTLIGHT**

2024 Senior Halloween Party was held on October 29th at the VFW. Saddle Brook Senior residents enjoyed a night filled with fun, food, and dancing.