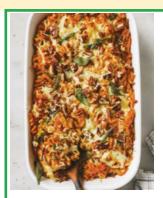

#### Pumpkin Pasta Bake with Kale and Buttered Pecans

Ingredients: 12 ounces of pasta, 1 tbsp.. butter, 10 sage leaves, 1/2 cup of pecans coarsely chopped, 1 tbsp.. oil, 1 medium red onion sliced thin, 2 cloves of garlic minced, 2 cups of chopped kale, 14 oz. canned pumpkin, 1 cup of cottage cheese, 2 tbsp.. chopped sage, 1 tsp. salt, 1/2 tsp. black Pepper, 8 oz. shredded mozzarella.

Preheat your oven to 350 degrees Fahrenheit. Cook the pasta in a large pot of salted boiling water until al dente. Reserve one cup of the pasta cooking water, drain the pasta, and then return it to the pot. While the pasta is cooking, prepare the rest of the recipe. Melt the butter in a small frying pan over medium-high heat. Add the whole sage leaves and cook until they're crispy, about 1 minute. Remove them from the pan and set them aside. In the same pan, add the pecans and let them toast until they are fragrant, about 5 minutes. Heat the olive oil in a large pan over medium-high heat. Add the onion and cook till soft, about 5 minutes. Add the garlic and kale and cook until the kale is wilted, about 2 minutes. In a medium-sized bowl, mix the pumpkin, cottage cheese, sage, black pepper, cayenne, and salt. Pour the pumpkin sauce over the cooked pasta, add the kale and half of the mozzarella cheese, and mix well. If the pasta to a 9×11-inch casserole dish and top with the remaining mozzarella, crispy sage leaves, and buttered pecans. Bake, uncovered, for 25 minutes, or until the pasta is hot and bubbling.