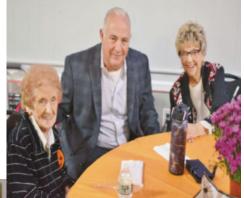

## **IN THE SPOTLIGHT**

2024 Senior Halloween Party was held on October 29th at the VFW. Saddle Brook Senior residents enjoyed a night filled with fun, food, and dancing.